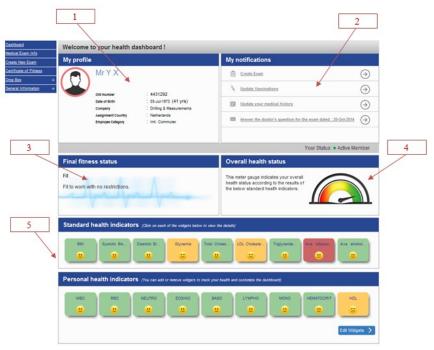

## YOUR NEW MedFit DASHBOARD

As part of the ongoing effort to develop and modernize the MedFit program, a new landing page or dashboard is now available on our online website!

The **dashboard** provides you with key information at a glance including:

- 1. My Profile contains your administrative details
- 2. My notifications contains required actions that you need to take
- 3. Final fitness status provides your official MedFit fit-to-work status
- Overall health status provides a general over view of your health based on the standard health indicators.
- Standard health indicators allow you to monitor the most common standard health metrics (e.g. BMI, cholesterol, glycemia, etc.). Personal health indicators allow you to select and track specific health results that are of particular interest to you [e.g. RBC (red blood cell count), HDL cholesterol, etc.].